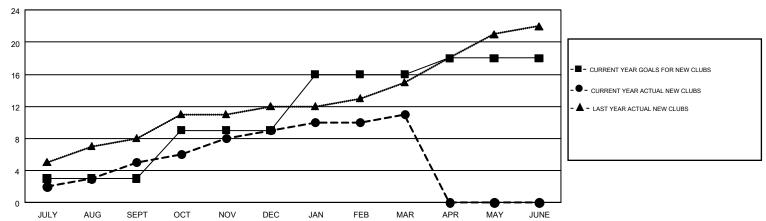

## GOALS AND ACTUAL NEW CLUBS CUMULATIVE

## EK PHANG BOBBY ENG

Multiple District 308

| Clubs         |               |           |               | Members               |                           |                         |                                              |  |
|---------------|---------------|-----------|---------------|-----------------------|---------------------------|-------------------------|----------------------------------------------|--|
|               | RESULTS FOR   | 2018-2019 |               | RESULTS FOR 2018-2019 |                           |                         |                                              |  |
| QUARTER       | NEW CLUB GOAL | NEW CLUBS | DROPPED CLUBS | QUARTER               | MEMBER GROWTH NET<br>GOAL | MEMBER GROWTH<br>ACTUAL | DROPPED MEMBERS ACTUAL (including transfers) |  |
| JULY/AUG/SEPT | 3             | 5         | 1             | JULY/AUG/SEPT         | 452                       | 752                     | 253                                          |  |
| OCT/NOV/DEC   | 6             | 4         | 6             | OCT/NOV/DEC           | 448                       | 414                     | 477                                          |  |
| JAN/FEB/MAR   | 7             | 2         | 0             | JAN/FEB/MAR           | 399                       | 350                     | 135                                          |  |
| APR/MAY/JUNE  | 2             | 0         | 0             | APR/MAY/JUNE          | -49                       | 0                       | 0                                            |  |