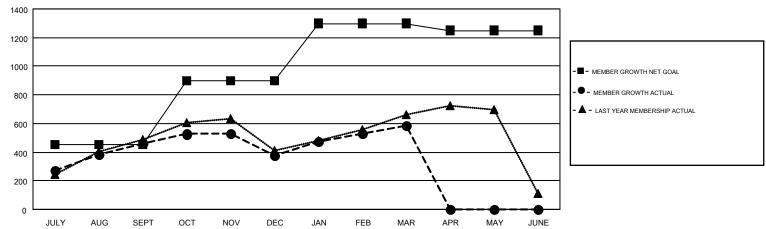

## GOALS AND ACTUAL MEMBERS CUMULATIVE

| DROPPED CLUBS: 7                                                                  |    | 268 CLUBS OF 411 ADDED 1 OR MORE | GENDER DISTRIBUTION             |                |       |
|-----------------------------------------------------------------------------------|----|----------------------------------|---------------------------------|----------------|-------|
|                                                                                   |    | NEW MEMBERS                      | MALE                            | 8,249 (67.43%) |       |
|                                                                                   |    |                                  | FEMALE                          | 3,985 (32.57%) |       |
| DROPPED MEMBERS                                                                   |    |                                  |                                 |                |       |
| DECEASED                                                                          | 30 | CLICK HERE FOR CUMULATIVE        | TOTAL FAMILY UNIT MEMBERS       |                | 1,337 |
| CLUB CANCELLED         68           OTHER         767           TOTAL         865 |    | MEMBERSHIP DATA                  |                                 |                |       |
|                                                                                   |    |                                  | FAMILY MEMBERS PAYING HALF DUES |                | 733   |
|                                                                                   |    |                                  | DUES                            |                |       |

## EK PHANG BOBBY ENG

Multiple District 308

| Clubs         |               |           |               | Members               |                           |                         |                                              |  |
|---------------|---------------|-----------|---------------|-----------------------|---------------------------|-------------------------|----------------------------------------------|--|
|               | RESULTS FOR   | 2018-2019 |               | RESULTS FOR 2018-2019 |                           |                         |                                              |  |
| QUARTER       | NEW CLUB GOAL | NEW CLUBS | DROPPED CLUBS | QUARTER               | MEMBER GROWTH NET<br>GOAL | MEMBER GROWTH<br>ACTUAL | DROPPED MEMBERS ACTUAL (including transfers) |  |
| JULY/AUG/SEPT | 3             | 5         | 1             | JULY/AUG/SEPT         | 452                       | 752                     | 253                                          |  |
| OCT/NOV/DEC   | 6             | 4         | 6             | OCT/NOV/DEC           | 448                       | 414                     | 477                                          |  |
| JAN/FEB/MAR   | 7             | 2         | 0             | JAN/FEB/MAR           | 399                       | 350                     | 135                                          |  |
| APR/MAY/JUNE  | 2             | 0         | 0             | APR/MAY/JUNE          | -49                       | 0                       | 0                                            |  |